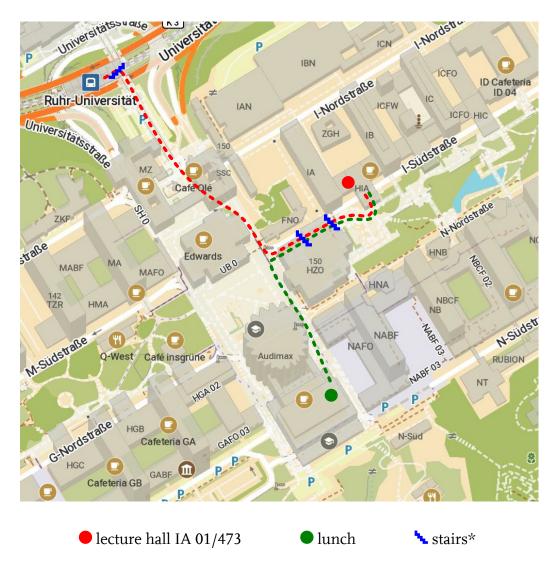

# Wayfinding around campus $\rightarrow$ see the map on the next page Hotel info

Accommodation will be organized for all students and postdocs. More details coming soon.

#### Directions from the U35 metro station "Ruhr-Universität"

All lectures and talks will be in lecture hall IA 01/473. You can get there by following the red path in the map below.

Wayfinding on the RUB campus can be tricky sometimes. The most important thing to know is that level 03 should be read as -3, so it is different from level 3.

<sup>\*</sup>Participants with mobility issues, please contact the organizers.